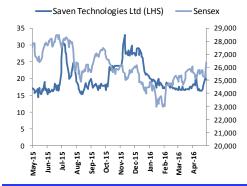

### **Relative Chart**

Source: Bloomberg

**Table1: Key Financials** 

| - mare 11 - 12 - 1 - 1 - 1 - 1 - 1 - 1 - 1 - 1 |                                                                   |                                                                                                                                                                                                                                                                                                                 |                                                                                                                                                                                                                                                                                                                                                                                                                                                           |                                                                                                                                                                                                                                                                                                                                                                                                                                                                                                                                                                                                               |  |  |  |  |
|------------------------------------------------|-------------------------------------------------------------------|-----------------------------------------------------------------------------------------------------------------------------------------------------------------------------------------------------------------------------------------------------------------------------------------------------------------|-----------------------------------------------------------------------------------------------------------------------------------------------------------------------------------------------------------------------------------------------------------------------------------------------------------------------------------------------------------------------------------------------------------------------------------------------------------|---------------------------------------------------------------------------------------------------------------------------------------------------------------------------------------------------------------------------------------------------------------------------------------------------------------------------------------------------------------------------------------------------------------------------------------------------------------------------------------------------------------------------------------------------------------------------------------------------------------|--|--|--|--|
| Q3'16                                          | Q3'15                                                             | % YoY                                                                                                                                                                                                                                                                                                           | Q 2'16                                                                                                                                                                                                                                                                                                                                                                                                                                                    | % QoQ                                                                                                                                                                                                                                                                                                                                                                                                                                                                                                                                                                                                         |  |  |  |  |
| 25.64                                          | 24.59                                                             | 4.3%                                                                                                                                                                                                                                                                                                            | 25.43                                                                                                                                                                                                                                                                                                                                                                                                                                                     | 0.8%                                                                                                                                                                                                                                                                                                                                                                                                                                                                                                                                                                                                          |  |  |  |  |
| 8.60                                           | 10.22                                                             | -16%                                                                                                                                                                                                                                                                                                            | 9.06                                                                                                                                                                                                                                                                                                                                                                                                                                                      | -5%                                                                                                                                                                                                                                                                                                                                                                                                                                                                                                                                                                                                           |  |  |  |  |
| 33.5%                                          | 41.6%                                                             | -                                                                                                                                                                                                                                                                                                               | 35.6%                                                                                                                                                                                                                                                                                                                                                                                                                                                     | -                                                                                                                                                                                                                                                                                                                                                                                                                                                                                                                                                                                                             |  |  |  |  |
| 0.83                                           | 1.03                                                              | -19%                                                                                                                                                                                                                                                                                                            | 0.77                                                                                                                                                                                                                                                                                                                                                                                                                                                      | 8%                                                                                                                                                                                                                                                                                                                                                                                                                                                                                                                                                                                                            |  |  |  |  |
| 7.77                                           | 9.19                                                              | -15%                                                                                                                                                                                                                                                                                                            | 8.29                                                                                                                                                                                                                                                                                                                                                                                                                                                      | -6%                                                                                                                                                                                                                                                                                                                                                                                                                                                                                                                                                                                                           |  |  |  |  |
| -                                              | 0.03                                                              | -100%                                                                                                                                                                                                                                                                                                           | 0.23                                                                                                                                                                                                                                                                                                                                                                                                                                                      | -100%                                                                                                                                                                                                                                                                                                                                                                                                                                                                                                                                                                                                         |  |  |  |  |
| 7.77                                           | 9.16                                                              | -15%                                                                                                                                                                                                                                                                                                            | 8.06                                                                                                                                                                                                                                                                                                                                                                                                                                                      | -4%                                                                                                                                                                                                                                                                                                                                                                                                                                                                                                                                                                                                           |  |  |  |  |
| 2.20                                           | 5.00                                                              | -56%                                                                                                                                                                                                                                                                                                            | 1.80                                                                                                                                                                                                                                                                                                                                                                                                                                                      | 22%                                                                                                                                                                                                                                                                                                                                                                                                                                                                                                                                                                                                           |  |  |  |  |
| 5.57                                           | 4.16                                                              | 34%                                                                                                                                                                                                                                                                                                             | 6.26                                                                                                                                                                                                                                                                                                                                                                                                                                                      | -11%                                                                                                                                                                                                                                                                                                                                                                                                                                                                                                                                                                                                          |  |  |  |  |
| 21.7%                                          | 16.9%                                                             | -                                                                                                                                                                                                                                                                                                               | 24.6%                                                                                                                                                                                                                                                                                                                                                                                                                                                     | -                                                                                                                                                                                                                                                                                                                                                                                                                                                                                                                                                                                                             |  |  |  |  |
| 0.51                                           | 0.38                                                              | 34%                                                                                                                                                                                                                                                                                                             | 0.57                                                                                                                                                                                                                                                                                                                                                                                                                                                      | -11%                                                                                                                                                                                                                                                                                                                                                                                                                                                                                                                                                                                                          |  |  |  |  |
|                                                | Q3'16  25.64  8.60  33.5%  0.83  7.77  -  7.77  2.20  5.57  21.7% | Q3'16         Q3'15           25.64         24.59           8.60         10.22           33.5%         41.6%           0.83         1.03           7.77         9.19           -         0.03           7.77         9.16           2.20         5.00           5.57         4.16           21.7%         16.9% | Q3'16         Q3'15         % YoY           25.64         24.59         4.3%           8.60         10.22         -16%           33.5%         41.6%         -           0.83         1.03         -19%           7.77         9.19         -15%           -         0.03         -100%           7.77         9.16         -15%           2.20         5.00         -56%           5.57         4.16         34%           21.7%         16.9%         - | Q3'16         Q3'15         % YoY         Q 2'16           25.64         24.59         4.3%         25.43           8.60         10.22         -16%         9.06           33.5%         41.6%         -         35.6%           0.83         1.03         -19%         0.77           7.77         9.19         -15%         8.29           -         0.03         -100%         0.23           7.77         9.16         -15%         8.06           2.20         5.00         -56%         1.80           5.57         4.16         34%         6.26           21.7%         16.9%         -         24.6% |  |  |  |  |