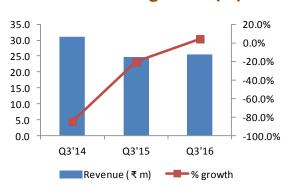

### **Quarterly result review – December 2015**

Saven Technologies Limited reported a 4.3% YoY increase in revenues to ₹25.64 million in Q3'FY16 from ₹24.59 million in Q3'FY15. On a QoQ basis, revenues increased marginally (0.8%) from ₹25.43 million in Q2'FY16.

## Revenue growth (%)