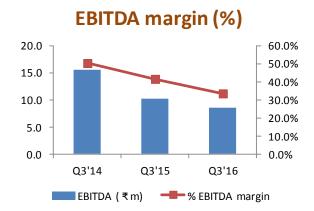

EBITDA came in at ₹8.6 million during the quarter compared to ₹10.2 million in the prior year quarter due to lower margins of 33.5% during the quarter versus 41.6% in the prior year quarter.

The company reported a net profit of ₹ 5.57 million or ₹0.51 per share during the quarter compared to a net profit of ₹ 4.16 million or ₹0.38 per share in the prior year quarter.