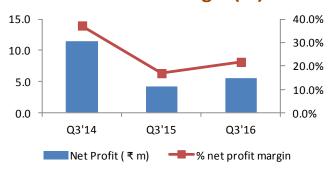

EBITDA came in at ₹8.6 million during the quarter compared to ₹10.2 million in the prior year quarter due to lower margins of 33.5% during the quarter versus 41.6% in the prior year quarter.

The company reported a net profit of ₹ 5.57 million or ₹0.51 per share during the quarter compared to a net profit of ₹ 4.16 million or ₹0.38 per share in the prior year quarter.

# **Net Profit Margin (%)**

Karvy Investment Advisory